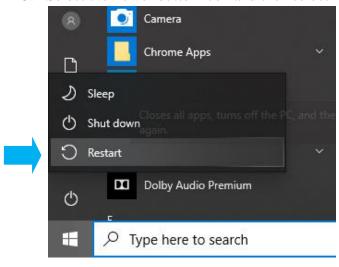

3. Select the Power button icon and then select Restart as below

4. Upon restarting, Windows will scan and fix the C: drive. Upon completion, the tablet will boot into Windows and the TrakStation software should load correctly.